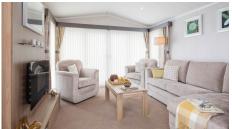

### Lounge

Shed

L-shaped sofa (with sofa bed)
Free standing chair
Swivel chair
Wall mounted electric fire, remote controlled
Sliding patio doors
Sky TV and cables fitted

Dining Room
Dining table with 4 chairs