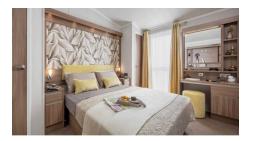

Kitchen
Integrated fridge-freezer
Microwave
Integrated dishwasher
Gas oven/grill and hob and extractor fan
Fitted wall and floor cupboards
Laminate style vinyl flooring

Main Bedroom
King size bed
Headboard
Bedside tables
Fitted furniture
Wall mounted TV
En suite shower room