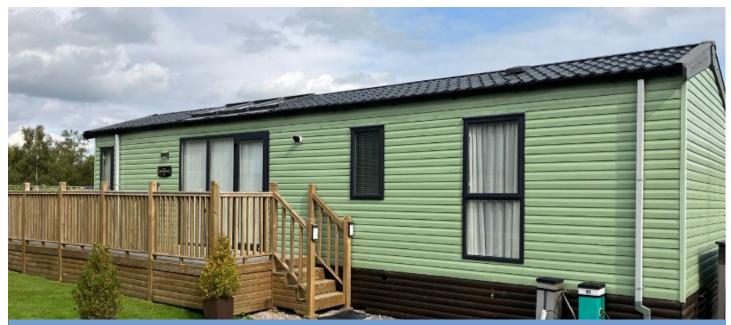

## Holiday Caravan at Windermere £52,000

Swift Chamonix 2 bed (41ft x 12ft)

Windermere - Plot 65

An opportunity to acquire a pre-owned 2017 Swift Chamonix Holiday Home on our Windermere Club Site, Ashes Lane, Staveley near Kendal.

#### Features:

Fully galvanised chassis
Fully furnished throughout
Double glazed uPVC
Centrally heated with radiators
Vaulted ceiling throughout
3 x Velux roof windows
Fully furnished with plenty of built in storage
TV points in bedroom
Parking next to caravan
Decking
Rattan 6 seat garden furniture with cushions & cover