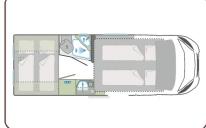

## Vista: Standard 4 person camper

# VISTA

### Perfect for families or friends touring

Families or friends wanting all the standard camper amenities in a more compact vehicle will enjoy the Vista. This 4 person camper is perfectly equipped with 2 double beds for comfortable on board living.

- Fully equipped 4 person camper: on board toilet and shower, hot water, heating and modern kitchen
- Compact and economical to drive great for the UK & Ireland road network.
- **GPS** included as standard
- **Solution** Designed with a bright, contemporary interior

#### Night:

<sup>\*</sup>All models and features are subject to variations in fleet.