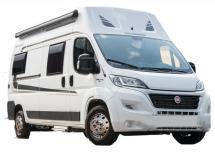

# VISTA

### Perfect for families or friends touring

Families or friends wanting all the standard camper amenities in a more compact vehicle will enjoy the Vista. This 4 person camper is perfectly equipped with 2 double beds for comfortable on board living.

- Fully equipped 4 person camper: on board toilet and shower, hot water, heating and modern kitchen
- Compact and economical to drive great for the UK & Ireland road network.
- **GPS** included as standard
- **Solution** Designed with a bright, contemporary interior