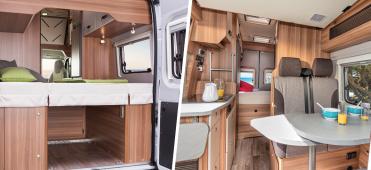

### Perfect for families or friends touring

Families or friends wanting all the standard camper amenities in a more compact vehicle will enjoy the Vista. This 4 person camper is perfectly equipped with 2 double beds for comfortable on board living.

- Fully equipped 4 person camper: on board toilet and shower, hot water, heating and modern kitchen
- Compact and economical to drive great for the UK & Ireland road network.
- **GPS** included as standard
- **Solution** Designed with a bright, contemporary interior