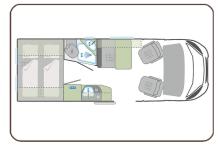

## Vista: Standard 4 person camper

# VISTA

### Perfect for families or friends touring

Families or friends wanting all the standard camper amenities in a more compact vehicle will enjoy the Vista. This 4 person camper is perfectly equipped with 2 double beds for comfortable on board living.

- Fully equipped 4 person camper: on board toilet and shower, hot water, heating and modern kitchen
- Compact and economical to drive great for the UK & Ireland road network.
- **GPS** included as standard
- **Solution** Designed with a bright, contemporary interior

#### Day: