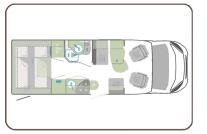

# Aero Plus: Motorhome comfort for couples



#### **PREMIUM** QUALITY



## Luxury touring for couples.

Enjoy extra space and comfort on your touring holiday in this premium low profile motorhome. The Aero Plus is perfect for couples who want apartment style living on the road. It has the added convenience of a large rear bed.



12v sockets

Sound system









- 🎸 Premium comfort for couples touring
- 🧭 Large rear bed, spacious and inviting lounge area
- ✓ Travel at ease with ample storage & on-board GPS
- 🎯 Apartment style living on the road

### Day:

### Night:





\*All models and features are subject to variations in fleet.

| AERO PLUS 2 PERSON MOTORHOME<br>Technical specifications |                                     |
|----------------------------------------------------------|-------------------------------------|
|                                                          |                                     |
| Vehicle Type                                             | Weinsberg 600 MG/600 MEG or similar |
| Year                                                     | Less than 2 years                   |
| Engine                                                   | 2.3 litre Diesel                    |
| Fuel Consumption                                         | 9.5 litres/100 km                   |
| Gearbox