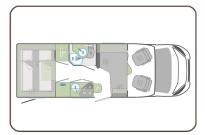

### Night:

\*All models and features are subject to variations in fleet.

| AERO PLUS 2 PERSON MOTORHOME<br>Technical specifications |                                     |
|----------------------------------------------------------|-------------------------------------|
|                                                          |                                     |
| Vehicle Type                                             | Weinsberg 600 MG/600 MEG or similar |
| Year                                                     | Less than 2 years                   |
| Engine                                                   | 2.3 litre Diesel                    |
| Fuel Consumption                                         | 9.5 litres/100 km                   |
| Gearbox                                                  | 6 speed manual                      |
| Cruise control                                           | Yes                                 |
| Reversing sensors                                        | Camera                              |
| Airbags                                                  | Yes                                 |
|                                                          | Capacity                            |
| Seats                                                    | 4                                   |
| Sleeps                                                   | 2                                   |
| Bedding layout                                           | Double or twin bed                  |
|                                                          | Facilities                          |
| GPS                                                      | ✓                                   |
| Bike rack                                                | No                                  |
| Gas hob                                                  | ✓                                   |
| Gas oven                                                 | No                                  |
| Sink                                                     | $\checkmark$                        |
| Fridge                                                   | 145 litres                          |
| Freezer                                                  | $\checkmark$                        |
| Kitchen kit & kettle                                     | $\checkmark$                        |
| Dining area                                              | $\checkmark$                        |
| Shower                                                   | ✓                                   |
| Toilet                                                   | $\checkmark$                        |
| Heating                                                  | $\checkmark$                        |
| Electricity                                              | $\checkmark$                        |
| Hot water                                                | $\checkmark$                        |
| Fresh water tank capacity                                | 110 litres                          |
| Waste water tank capacity                                | 90 litres                           |
| Storage                                                  | $\checkmark$                        |
|                                                          | Dimensions                          |
| Length                                                   | up to 6.74m                         |
| Width                                                    | 2.20m                               |
| Height                                                   | 2.72m                               |
| Fixed bed                                                | 1960x1460mm                         |
|                                                          | Amenities                           |
| 230v sockets                                             | 2                                   |
|                                                          |                                     |