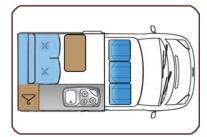

|
| Fold out bed (dining)     | 2000x1250mm                     |
| Double bed (roof)         | 2000x1600mm                     |
| Amenities                 |                                 |
| 230v sockets              | 2                               |
| 12v sockets               | 1                               |
| Sound system              | Drivers cab radio/CD player     |
| Security deposit          | £1300 / €1700                   |
|                           |                                 |

Max: Ideal:

- Modern VW Camper designed with hi-top roof for extra space & comfort
- Practical layout with good storage space
- **⋘** Blue Motion fuel efficient technology
- Travel at ease: tailgate tents and portable toilet available as hireable extras

## Day:



## Night:



<sup>\*</sup>All models and features are subject to variations in fleet.