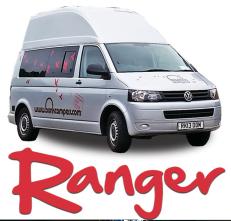

## Ranger: VW Campervan with 'Hi Top' roof

## Modern VW camper, classic road trip.

A compact, cool and functional VW campervan built on a long wheelbase, the Ranger is a great budget option for 4 people sharing. Enjoy the hi-top roof for extra space and comfort, in addition to all your basic cooking, sleeping and living facilities.