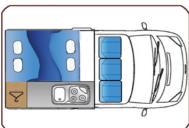

## Night:

<sup>\*</sup>All models and features are subject to variations in fleet.