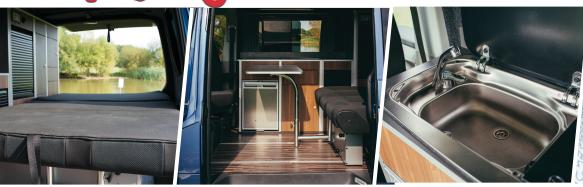

| Technical specifications  |                                 |
|---------------------------|---------------------------------|
| Chassis                   | VW Transporter LWB              |
| Vehicle Type              | VW T6 Long Wheelbase or similar |
| Year                      | Less than 2 years               |
| Engine                    | 2.0 litre Diesel                |
| Fuel Consumption          | 7.0 litres/100 km               |
| Gearbox                   | 5 speed manual                  |
| Cruise control            | No .                            |
| Reversing sensors         | No                              |
| Airbags                   | Yes                             |
|                           | Capacity                        |
| Seats                     | 5                               |
| Sleeps                    | 4                               |
| Bedding layout            | 2 Double beds                   |
|                           | Facilities                      |
| GPS                       | Optional extra                  |
| Bike rack                 | Optional extra                  |
| Gas hob                   | ✓                               |
| Gas oven                  | No                              |
| Sink                      | ✓                               |
| Fridge                    | 39 litres                       |
| Freezer                   | Compartment                     |
| Kitchen kit & kettle      | ✓                               |
| Dining area               | ✓                               |
| Shower                    | No                              |
| Toilet                    | Optional extra                  |
| Heating                   | ✓                               |
| Electricity               | ✓                               |
| Hot water                 | No                              |
| Fresh water tank capacity | 49 litres                       |
| Waste water tank capacity | N/A                             |
| Storage                   | ✓                               |
| Dimensions                |                                 |
| Length                    | 5.3m                            |
| Width                     | 1.9m                            |
| Height                    | 2.6m                            |
| Fold out bed (dining)     | 2000x1250mm                     |
| Double bed (roof)         | 2000x1600mm                     |
| Amenities                 |                                 |
| 230v sockets              | 2                               |
| 12v sockets               | 1                               |
| Sound system              | Drivers cab radio/CD player     |
| Security deposit          | £1300 / €1700                   |
|                           |                                 |

Max: Ideal:

- Modern VW Camper designed with hi-top roof for extra space & comfort
- Practical layout with good storage space
- **⋘** Blue Motion fuel efficient technology
- Travel at ease: tailgate tents and portable toilet available as hireable extras

## Day:

## Night:

<sup>\*</sup>All models and features are subject to variations in fleet.