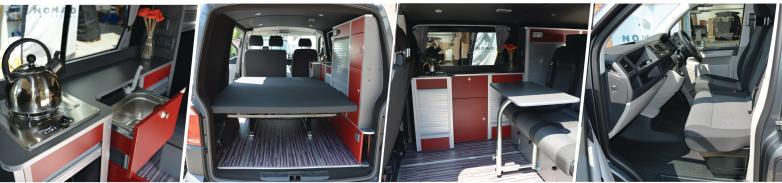

## Festivals, surfing or budget road trip?

Ideal for independent travellers on a budget, the Roadie is a functional vehicle equipped with all the basics - 1 burner gas hob, refrigeration facilities, sink, heating, electric hook up, storage and double bed. Like a car hire with benefits, its compact size makes it economical and easy to drive.

#### Max: Ideal:

- **⋘** Compact and economical 2 person camper
- **❤** On board cooking, heating and refrigeration facilities
- **∀** Practical interior design with high quality finish
- Easy to park! Perfectly suited to the UK and Ireland road network