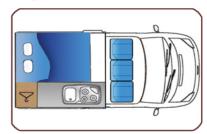

## Festivals, surfing or budget road trip?

Ideal for independent travellers on a budget, the Roadie is a functional vehicle equipped with all the basics - 1 burner gas hob, refrigeration facilities, sink, heating, electric hook up, storage and double bed. Like a car hire with benefits, its compact size makes it economical and easy to drive.

| ROADI                     | E 2 PERSON CAMPER                |
|---------------------------|----------------------------------|
| Technical specifications  |                                  |
| Chassis                   | VW Transporter SWB               |
| Vehicle Type              | VW T6 Transporter SWB or similar |
| Year                      | Less than 2 years                |
| Engine                    | 2.0. litre Diesel                |
| Fuel Consumption          | 7.0 ltr/100km                    |
| Gearbox                   | 5 speed manual                   |
| Cruise control            | No                               |
| Reversing sensors         | No                               |
| Airbags                   | Yes                              |
|                           | Capacity                         |
| Seats                     | 5                                |
| Sleeps                    | 2                                |
| Bedding layout            | Double bed                       |
|                           | Facilities                       |
| GPS                       | Optional extra                   |
| Gas hob                   | ✓                                |
| Gas oven                  | No                               |
| Sink                      | ✓                                |
| Fridge                    | Electric Coolbox                 |
| Freezer                   | No                               |
| Kitchen kit & kettle      | ✓                                |
| Dining area               | ✓                                |
| Shower                    | No                               |
| Toilet                    | No                               |
| Heating                   | ✓                                |
| Electricity               | ✓                                |
| Hot water                 | No                               |
| Fresh water tank capacity | 14 litres                        |
| Waste water tank capacity | N/A                              |
| Storage                   | ✓                                |
|                           | Dimensions                       |
| Length                    | 4.9m                             |
| Width                     | 1.9m                             |
| Height                    | 2.0m                             |
| Fold out bed              | 2000x1300mm                      |
|                           | Amenities                        |
| 230v sockets              | 2                                |
| 12v sockets               | 1                                |
| Sound system              | Drivers cab radio/CD player      |
| Security deposit          | £1200 / €1500                    |