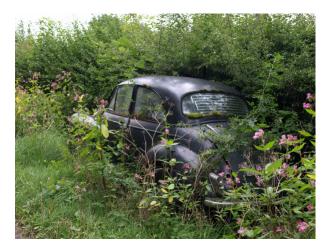

#### OLD MORRIS NEAR TRACK JUNCTION

3 – Go left pasing the entrance to Waincliffe House. Continue down the track and as it bends left leave it to go right over a bridge and stile to a field. Follow the right edge of the field towards houses and continue to a telegraph pole in the top corner of the field.