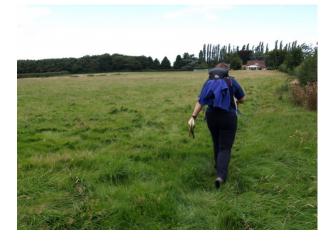

#### OLD MORRIS NEAR TRACK JUNCTION

3 – Go left pasing the entrance to Waincliffe House. Continue down the track and as it bends left leave it to go right over a bridge and stile to a field. Follow the right edge of the field towards houses and continue to a telegraph pole in the top corner of the field.