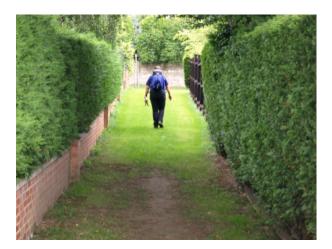

#### CROSSING THE FIELD

Cross a high stile to follow an enclosed footpath between conifer hedges. At the end of this go right at a track junction to reach another junction by The Crown Inn. Go right to reach the pub.