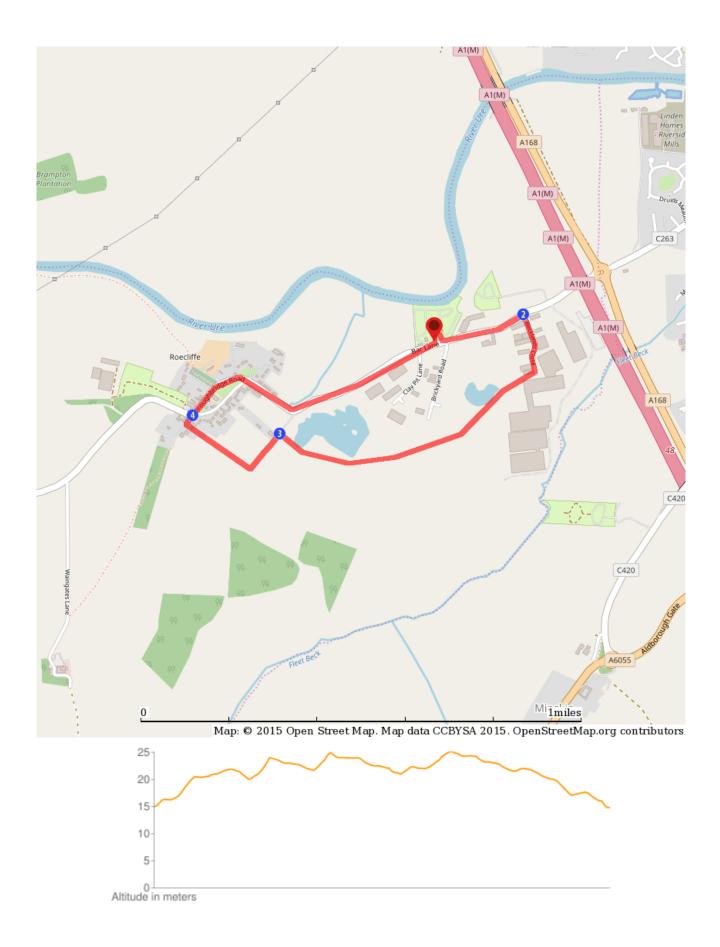

### **Route Overview**

Category: Walking Rating: Unrated Surface: Smooth Date Published: 13th October 2017 Difficulty: Easy Length: 3.230 km / 2.02 mi Last Modified: 6th December 2017

#### TYPICAL WALKING ON THIS ROUTE

START - Exit Boroughbridge Club Site past the barrier to the road. Go left to walk past an idustrial estate using the pavement. At Alexenders Car Showrooms cross the road to use the pavement on the opposite side.

2 - When you reach a cream-coloured house with a red-tiled roof, leave the road to go right and walk past a line of houses. Take the track beyond and when as goes sharply right and continue to the end of it at Roecliffe Ponds and Meadow.

#### WALKING ON THE TRACK

Continue on the good surfaced track through more open ground. Follow the track around to the left and follow a line of telegraph poles. At the end of the track take a narrower path through bushes to and go straight ahead at a track junction, taking a tree lined track until you reach another track junction near a garage.

#### OLD MORRIS NEAR TRACK JUNCTION

3 – Go left pasing the entrance to Waincliffe House. Continue down the track and as it bends left leave it to go right over a bridge and stile to a field. Follow the right edge of the field towards houses and continue to a telegraph pole in the top corner of the field.

#### CROSSING THE FIELD

Cross a high stile to follow an enclosed footpath between conifer hedges. At the end of this go right at a track junction to reach another junction by The Crown Inn. Go right to reach the pub.

#### THE ENCLOSED PATH

4 - From the pub, go through Roecliffe on the main road to curve right passing the school. Continue to pick up a pavement as you leave the village. Follow the lane on the pavement to return to Boroughbridge Club Site.