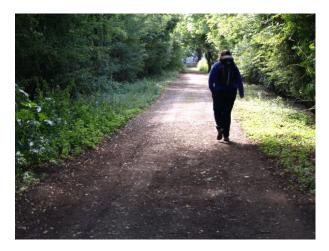

#### WALKING ON THE TRACK

Continue on the good surfaced track through more open ground. Follow the track around to the left and follow a line of telegraph poles. At the end of the track take a narrower path through bushes to and go straight ahead at a track junction, taking a tree lined track until you reach another track junction near a garage.