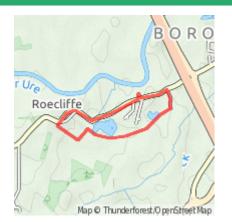

### **Route Summary**

A short walking route from Boroughbridge Camping and Caravanning Club Site that makes use of hidden tracks and footpaths to make a nice and easy circuit to a lovely pub. After a drink or meal here a hike back down a lane brings you to the site again.

### **Route Overview**

Category: Walking Rating: Unrated Surface: Smooth Date Published: 13th October 2017 Difficulty: Easy Length: 3.230 km / 2.02 mi Last Modified: 6th December 2017