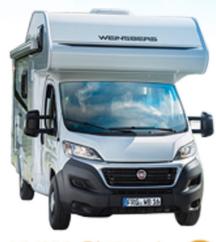

## **4 PERSON MOTORHOME**

Max: Ideal:

With a large double bed in the overhead cab and fixed rear bunks, families or group of friends can enjoy the Vista Plus 4 person motorhome. Fitted with a bright and contemporary design and lots of storage, there is also a TV, GPS and solar panel fitted as standard.