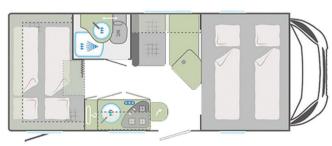

## Night time layout:

\*All models and features are subject to variations in fleet.

| VISTA PLUS 4 PERSON MOTORHOME |                                          |
|-------------------------------|------------------------------------------|
| Technical specifications      |                                          |
| Chassis                       | Fiat Ducato 130                          |
| Vehicle Type                  | Weinsberg 550 MG or similar              |
| Year                          | Less than 1 year                         |
| Engine                        | 2.3 litre Diesel                         |
| Fuel Consumption              | 9.5 litres/100 km                        |
| Gearbox                       | 6 speed manual                           |
| Cruise control                | Yes                                      |
| Reversing sensors             | Camera                                   |
| Airbags                       | Yes                                      |
| Capacity                      |                                          |
| Seats                         | 4                                        |
| Sleeps                        | 4                                        |
| Bedding layout                | 1 double + 2 singles                     |
| Facilities                    |                                          |
| TV                            | ✓                                        |
| GPS                           | ✓                                        |
| Gas hob                       | ✓                                        |
| Gas oven/grill                | ✓                                        |
| Sink                          | ✓                                        |
| Fridge                        | 110 litres                               |
| Freezer                       | ✓                                        |
| Kitchen kit & kettle          | ✓                                        |
| Dining area                   | ✓                                        |
| Shower                        | ✓                                        |
| Toilet                        | ✓                                        |
| Heating                       | ✓                                        |
| Electricity                   | ✓                                        |
| Hot water                     | ✓                                        |
| Fresh water tank capacity     | 124 litres                               |
| Waste water tank capacity     | 101 litres                               |
| Storage                       | ✓                                        |
|                               | Dimensions                               |
| Length                        | 5.99m                                    |
| Width                         | 2.3m                                     |
| Height                        | 3.15m                                    |
| Fixed bed                     | 1990x1400mm                              |
| Single bunk                   | 2100x1350mm                              |
| Single bunk                   | 2100x1150m                               |
| Amenities                     |                                          |
| 230v sockets                  | ✓                                        |
| 12v sockets                   | ✓                                        |
| Sound system                  | Drivers cab radio/CD player with USB/AUX |
| Security deposit              | £1,750                                   |