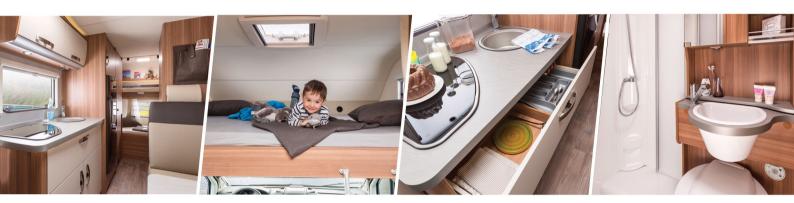

## **4 PERSON MOTORHOME**

Max: Ideal:

With a large double bed in the overhead cab and fixed rear bunks, families or group of friends can enjoy the Vista Plus 4 person motorhome. Fitted with a bright and contemporary design and lots of storage, there is also a TV, GPS and solar panel fitted as standard.