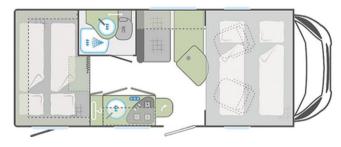

NEW FOR 2016

## **4 PERSON MOTORHOME**

Max: Ideal:









With a large double bed in the overhead cab and fixed rear bunks, families or group of friends can enjoy the Vista Plus 4 person motorhome. Fitted with a bright and contemporary design and lots of storage, there is also a TV, GPS and solar panel fitted as standard.

## Day time layout:



## Night time layout:



\*All models and features are subject to variations in fleet.

| VISTA PLUS 4 PERSON MOTORHOME |                                          |
|-------------------------------|------------------------------------------|
| Technical specifications      |                                          |
| Chassis                       | Fiat Ducato 130                          |
| Vehicle Type                  | Weinsberg 550 MG or similar              |
| Year                          | Less than 1 year                         |
| Engine                        | 2.3 litre Diesel                         |
| Fuel Consumption              | 9.5 litres/100 km                        |
| Gearbox                       | 6 speed manual                           |
| Cruise control