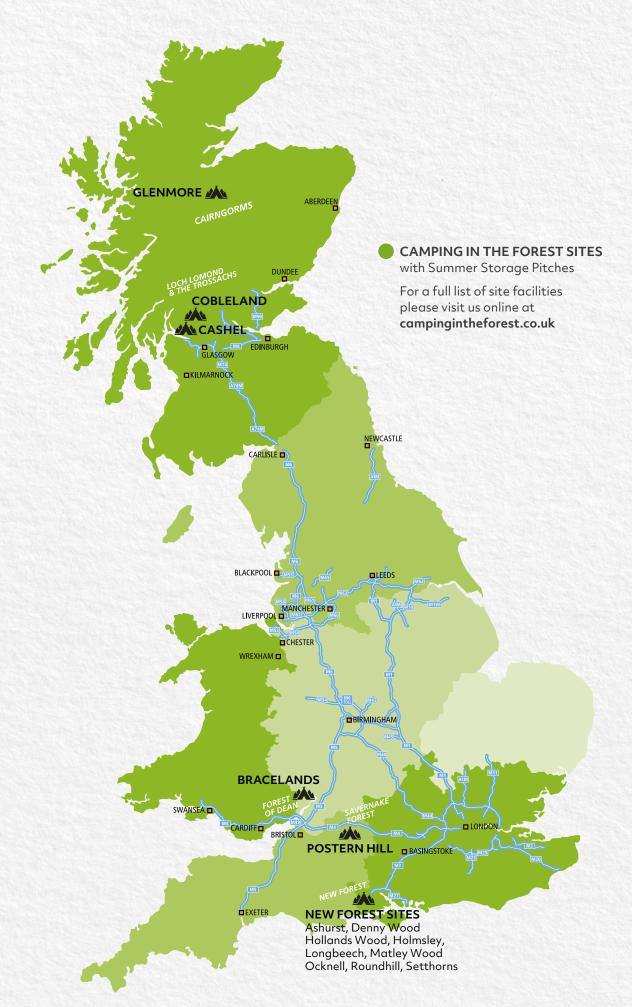

| SUMMER STORAGE PITCH PRICES 2022/23* |            |           |                          |       |
|--------------------------------------|------------|-----------|--------------------------|-------|
| SITE NAME                            | START DATE | END DATE  | RESTRICTIONS             | PRICE |
| Ashurst                              | 07-Apr-22  | 26-Sep-22 | No restrictions          | £886  |
| Bracelands                           | 01-Apr-22  | 01-Nov-22 | No restrictions          | £1102 |
| Cashel                               | 01-Apr-22  | 17-Oct-22 | Max length 8m x 5m       | £1025 |
| Cashel Boat Storage                  | 01-Apr-22  | 17-Oct-22 | Max length 19ft          | £498  |
| Cobleland                            | 07-Apr-22  | 17-Oct-22 | Max length 8m x 5m       | £994  |
| Glenmore                             | 01-Apr-22  | 01-Nov-22 | Max length 8m x 5m       | £1102 |
| Denny Wood                           | 07-Apr-22  | 26-Sep-22 | No restrictions          | £886  |
| Hollands Wood                        | 07-Apr-22  | 26-Sep-22 | No restrictions          | £886  |
| Holmsley                             | 07-Apr-22  | 31-Oct-22 | No restrictions          | £1066 |
| Longbeech                            | 07-Apr-22  | 26-Sep-22 | No restrictions          | £886  |
| Matley Wood                          | 07-Apr-22  | 26-Sep-22 | No restrictions          | £886  |
| Ocknell                              | 07-Apr-22  | 26-Sep-22 | No restrictions          | £886  |
| Postern Hill                         | 01-Apr-22  | 01-Nov-22 | Max length 10.5m x 7.25m | £331  |
| Roundhill                            | 07-Apr-22  | 26-Sep-22 | Max length 10.5m x 7.25m | £886  |
| Setthorns                            | 01-Apr-22  | 01-Nov-22 | Max length 8m x 5m       | £1102 |