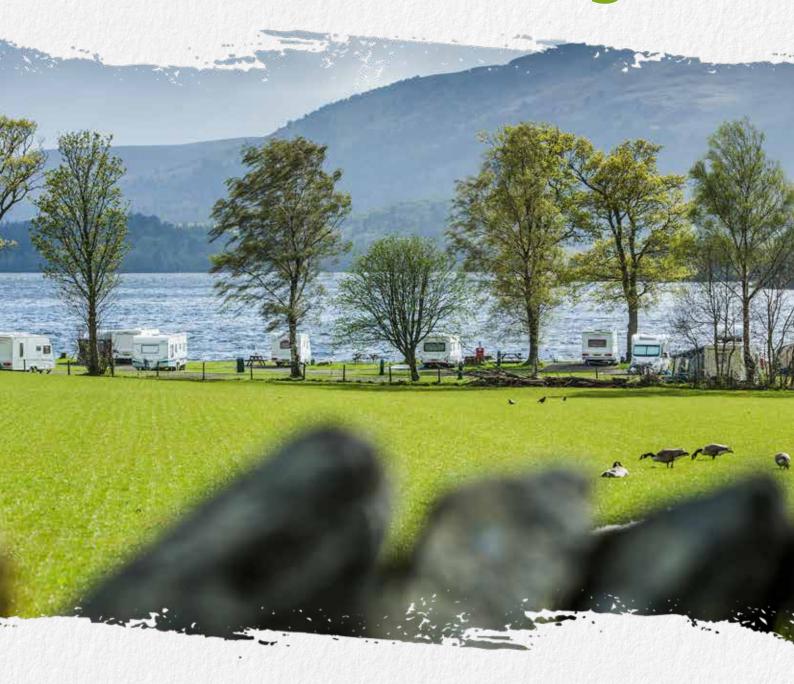

## **Get Set For Summer**

Camping in the Forest offers a range of storage facilities for you to safely store your caravan, campervan or motorhome during the summer months.

Cashel campsite also has an option for those looking to store their boat.