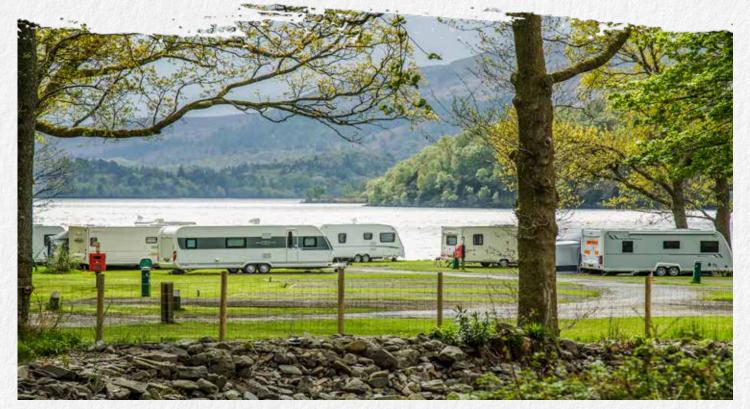

## **Get Set For Summer**

Camping in the Forest offers a range of storage facilities for you to safely store your caravan, campervan or motorhome during the summer months.

Cashel campsite also has an option for those looking to store their boat.