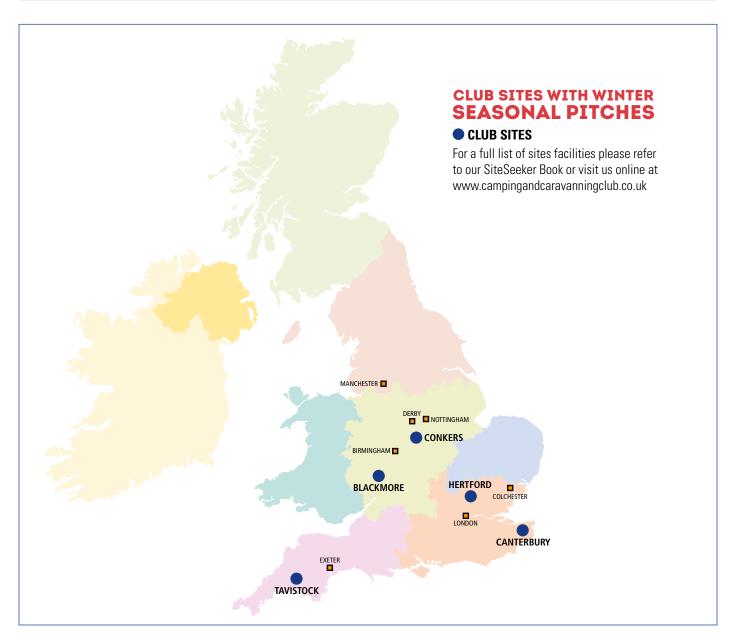

## **CLUB WINTER SEASONAL PRICES 2020/21**

| SITE NAME                     | START DATE | END DATE    | COMMENTS      | PRICE £ |
|-------------------------------|------------|-------------|---------------|---------|
| WINTER SEASONAL PITCH 2020/21 |            |             |               |         |
| Blackmore                     | 2 Nov 2020 | 1 Apr 2021  | Max length 8m | 930     |
| Canterbury                    | 2 Nov 2020 | 1 Apr 2021  | Max length 8m | 930     |
| Conkers                       | 1 Nov 2020 | 28 Feb 2021 | Max length 8m | 1000    |
| Hertford                      | 2 Nov 2020 | 1 Mar 2021  | Max length 8m | 1020    |
| Tavistock                     | 2 Nov 2020 | 1 Apr 2021  | Max length 9m | 910     |