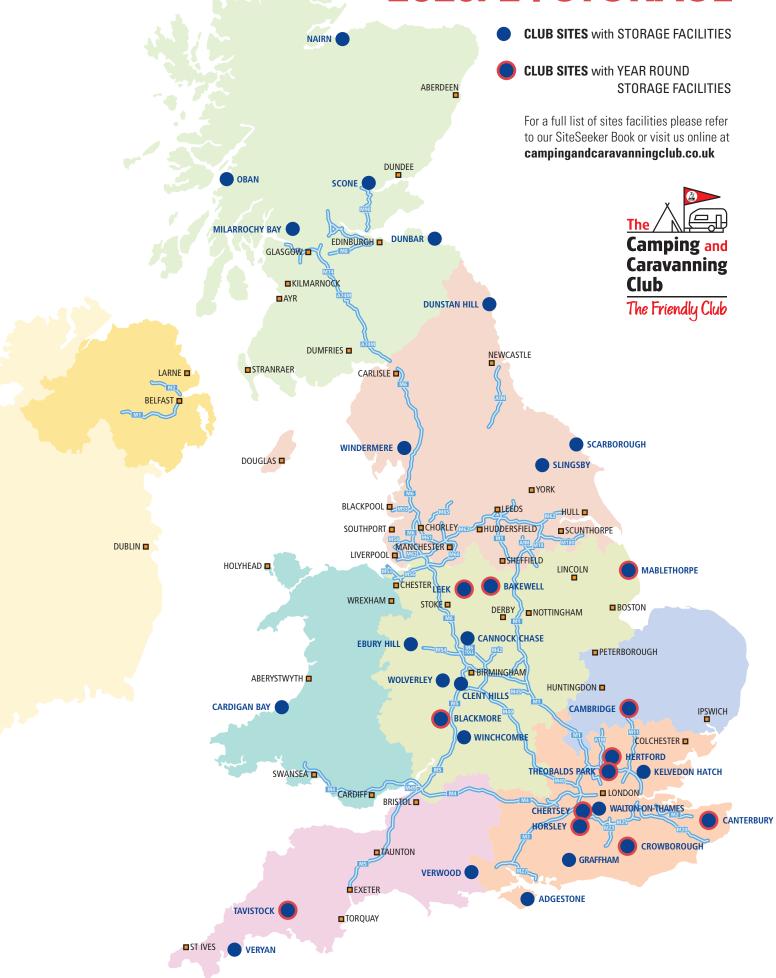

ice is booked directly with the site. Weight Restrictions may apply. Tavistock do not charge for this facility as the units can only be moved by the Site Team. Please note due to the soft ground within the Tavistock Storage area, wheel clamps cannot be used; however hitch locks are permitted. 48 Hours Notice is required prior to collection or return of unit.

#### **CLUB SITES BOAT STORAGE PRICES 2023/24**

| MILARROCHY BAY CLUB SITE          | START DATE | END DATE  | PRICE |
|-----------------------------------|------------|-----------|-------|
| Boat Storage (under 4.25M Length) | 31-Mar-23  | 30-Oct-23 | £323  |
| Boat Storage (over 4.25M Length)  | 31-Mar-23  | 30-Oct-23 | £396  |
| Boat Moor (under 6.65M Length)    | 31-Mar-23  | 30-Oct-23 | £597  |



## CLUB SITES 2023/24 STORAGE