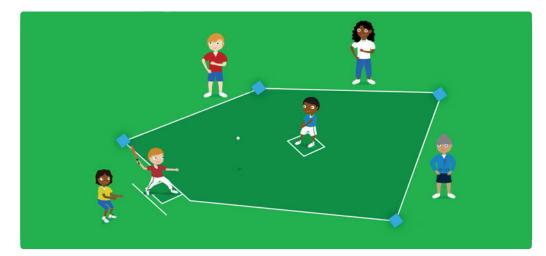

### **QUICKSTART ROUNDERS**

#### How to play

- Each team has an equal amount of players
- Each player gets 2 turns to bat, then teams swap over
- The bowler must throw the ball underarm

#### Scoring

- Run to 2nd post without stopping on your turn and score ½ Rounder
- Run to 4th post without stopping on your turn and score 1 Rounder