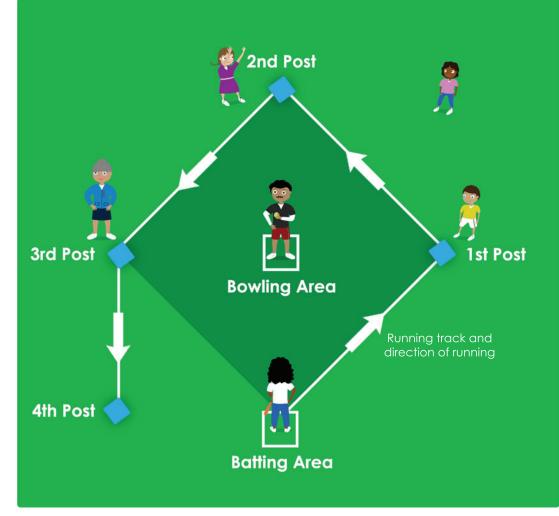

## SIMPLE PITCH MARKING GUIDE

- 1. Choose your **batting** and **bowling areas**
- 2. Pace out your **pitch** and **mark your posts**
- 3. Get your bat and ball and let's play!

Please ensure that you set up your game in a designated area such as a ball game area

#### How to play

- Each team has an equal amount of players
- Each player gets 2 turns to bat, then teams swap over
- The bowler must throw the ball underarm

#### Scoring

- Run to 2nd post without stopping on your turn and score ½ Rounder
- Run to 4th post without stopping on your turn and score 1 Rounder