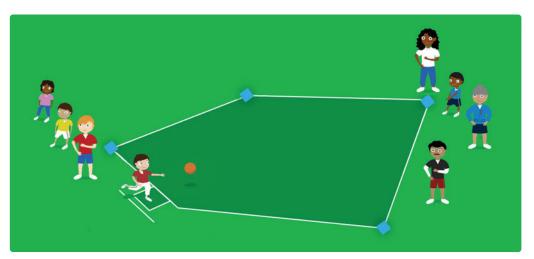

## **FOOTBALL ROUNDERS**

### How to play

- Ditch the bat and grab a football
- Each team has an equal amount of players
- Each player gets 2 turns to kick, then teams swap over

#### Scoring

- Run to 2nd post without stopping on your turn and score ½ Rounder
- Run to 4th post without stopping on your turn and score 1 Rounder