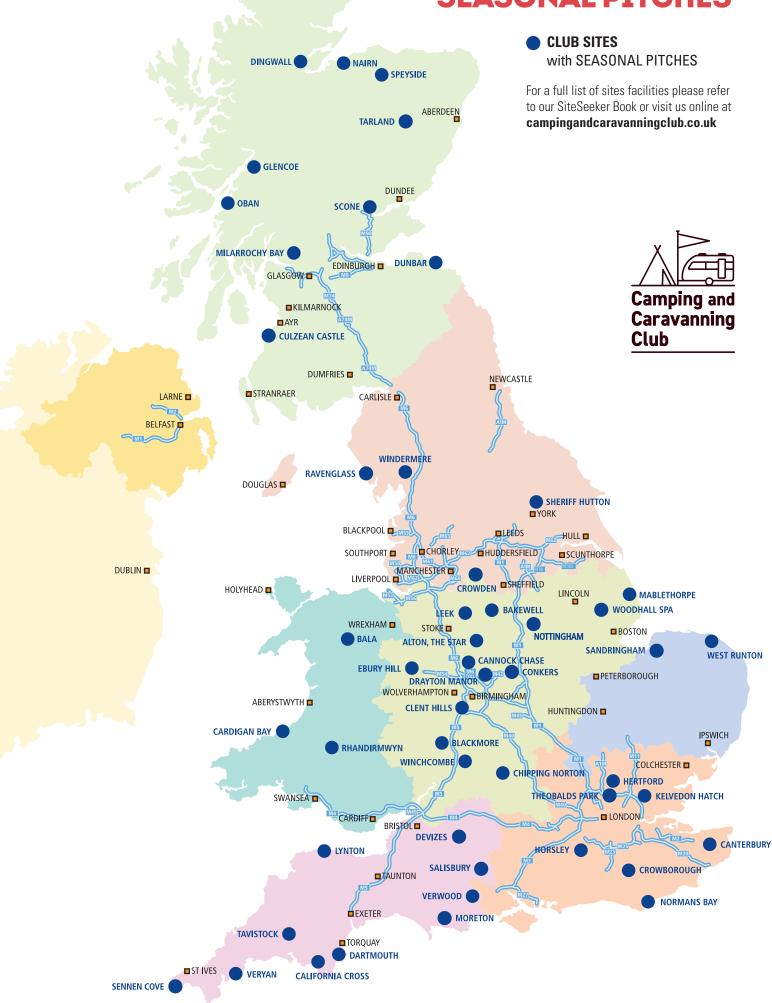

-24 | Max 8M Length                 | £3,508 |
| Canterbury     | 25-Mar-24  | 28-Oct-24 | Max 8M Length                 | £3,355 |
| Conkers        | 25-Mar-24  | 28-Oct-24 | Max 8M Length                 | £2,693 |
| Devizes        | 25-Mar-24  | 28-Oct-24 | Max 9M Length                 | £4,649 |
| Hertford       | 25-Mar-24  | 28-Oct-24 | Max 8M Length                 | £2,818 |
| Nottingham     | 07-Jun-24  | 28-Oct-24 | Max 8M Length                 | £2,196 |
| Salisbury      | 25-Mar-24  | 28-Oct-24 | Max 8M Length                 | £3,194 |
| Tavistock      | 25-Mar-24  | 28-Oct-24 | Super Service - Max 9M Length | £2,588 |
| Theobalds Park | 25-Mar-24  | 28-Oct-24 | No restrictions               | £4,176 |

NOTES: † Subject to change.



### CLUB SITES 2024/25 SEASONAL PITCHES